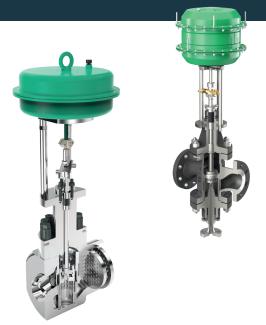

# Control and isolation valves with actuators

#### The right Valve. The right Fit.

Available in a wide range of sizes, pressure classes and end connections, CIRCOR control and isolation valves are highly customizable for various flow rates and pressure differences and are executed in either ANSI or DIN. The modular and easy-to-disassemble design enables universal use of one common economical valve body with a variety of internals in single and multi-stage versions, including balanced plugs for lower actuating forces or bellows for special sealing, for example, to meet the various standards like ISO 15848 and TA-Luft and design construction with bellow seals to manage the highly flammable nature of hydrogen.

CIRCOR's portfolio of electric and pneumatic diaphragm actuators delivers a comprehensive range of power in linear configuration with or without safety function. The RTK electric actuators are available as a mechanical fail-safe option in the closed direction or as an electrical fail-safe option in the open or closed direction. When combined with actuators and valves, these cutting-edge emergency closing units supply various control options with superior performance.