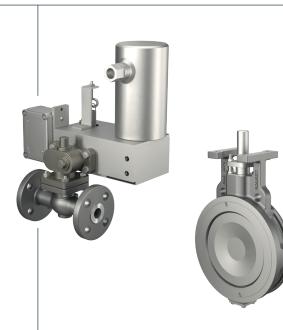

# Control and isolation valves with actuators

#### The right Valve. The right Fit.

Available in a wide range of sizes, pressure classes and end connections, CIRCOR control and isolation valves are highly customizable for various flow rates and pressure differences and are executed in either ANSI or DIN. The modular and easy-to-disassemble design enables universal use of one common economical valve body with a variety of internals in single and multi-stage versions, including balanced plugs for lower actuating forces or bellows for special sealing, for example, to meet the various standards like ISO 15848 and TA-Luft and design construction with bellow seals to manage the highly flammable nature of hydrogen.

CIRCOR's portfolio of electric and pneumatic diaphragm actuators delivers a comprehensive range of power in linear configuration with or without safety function. The RTK electric actuators are available as a mechanical fail-safe option in the closed direction or as an electrical fail-safe option in the open or closed direction. When combined with actuators and valves, these cutting-edge emergency closing units supply various control options with superior performance.