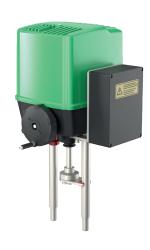

# Control and isolation valves with actuators

#### The right Valve. The right Fit.

Available in a wide range of sizes, pressure classes and end connections, CIRCOR control and isolation valves are highly customizable for various flow rates and pressure differences and are executed in either ANSI or DIN. The modular and easy-to-disassemble design enables universal use of one common economical valve body with a variety of internals in single and multi-stage versions, including balanced plugs for lower actuating forces or bellows for special sealing, for example, to meet the various standards like ISO 15848 and TA-Luft and design construction with bellow seals to manage the highly flammable nature of hydrogen.

CIRCOR's portfolio of electric and pneumatic diaphragm actuators delivers a comprehensive range of power in linear configuration with or without safety function. The RTK electric actuators are available as a mechanical fail-safe option in the closed direction or as an electrical fail-safe option in the open or closed direction. When combined with actuators and valves, these cutting-edge emergency closing units supply various control options with superior performance.