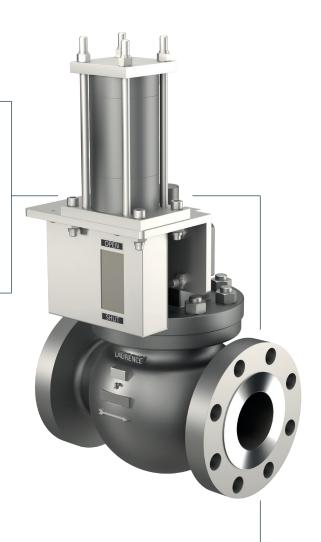

## **Isolation Valves for critical applications**

R.G. Laurence is globally known for its unmatched reliability in on-off control applications with its 2-way, globe type and 3-way solenoid operated solutions, serving in the critical application areas such as in use for gas turbines and in the process industry.

**R.G. Laurence** on/off valves are globally recognized for applications that demand quick opening and tight shut off. The rugged construction has also made them the valve of choice for high temperature and extreme service conditions proven in the critical application areas of General Electric gas turbines. The versatile style of Laurence valves can be utilized in a variety of power, process, and marine applications.