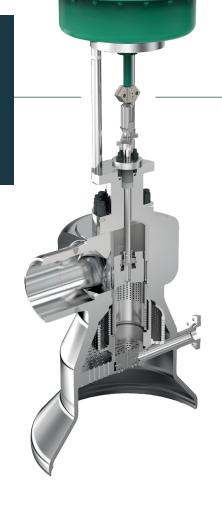

#### The right Valve. The right Fit.

Available in a wide range of sizes, pressure classes and end connections, CIRCOR control and isolation valves are highly customizable for various flow rates and pressure differences and are executed in either ANSI or DIN. The modular and easy-to-disassemble design enables universal use of one common economical valve body with a variety of internals in single and multi-stage versions, including balanced plugs for lower actuating forces or bellows for special sealing, for example, to meet the various standards like ISO 15848 and TA-Luft and design construction with bellow seals to manage the highly flammable nature of hydrogen.

CIRCOR's portfolio of electric and pneumatic diaphragm actuators delivers a comprehensive range of power in linear configuration with or without safety function. The RTK electric actuators are available as a mechanical fail-safe option in the closed direction or as an electrical fail-safe option in the open or closed direction. When combined with actuators and valves, these cutting-edge emergency closing units supply various control options with superior performance.