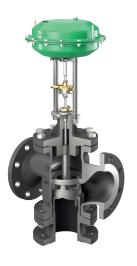

# Control and isolation valves with actuators

#### The right Valve. The right Fit.

Available in a wide range of sizes, pressure classes and end connections, CIRCOR control and isolation valves are highly customizable for various flow rates and pressure differences and are executed in either ANSI or DIN. The modular and easy-to-disassemble design enables universal use of one common economical valve body with a variety of internals in single and multi-stage versions, including balanced plugs for lower actuating forces or bellows for special sealing, for example, to meet the various standards like ISO 15848 and TA-Luft and design construction with bellow seals to manage the highly flammable nature of hydrogen.

CIRCOR's portfolio of electric and pneumatic diaphragm actuators delivers a comprehensive range of power in linear configuration with or without safety function. The RTK electric actuators are available as a mechanical fail-safe option in the closed direction or as an electrical fail-safe option in the open or closed direction. When combined with actuators and valves, these cutting-edge emergency closing units supply various control options with superior performance.