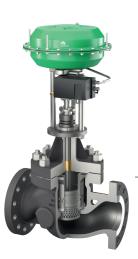

# Control and isolation valves with actuators

#### The right Valve. The right Fit.

Available in a wide range of sizes, pressure classes and end connections, CIRCOR control and isolation valves are highly customizable for various flow rates and pressure differences and are executed in either ANSI or DIN. The modular and easy-to-disassemble design enables universal use of one common economical valve body with a variety of internals in single and multi-stage versions, including balanced plugs for lower actuating forces or bellows for special sealing, for example, to meet the various standards like ISO 15848 and TA-Luft and design construction with bellow seals to manage the highly flammable nature of hydrogen.

CIRCOR's portfolio of electric and pneumatic diaphragm actuators delivers a comprehensive range of power in linear configuration with or without safety function. The RTK electric actuators are available as a mechanical fail-safe option in the closed direction or as an electrical fail-safe option in the open or closed direction. When combined with actuators and valves, these cutting-edge emergency closing units supply various control options with superior performance.