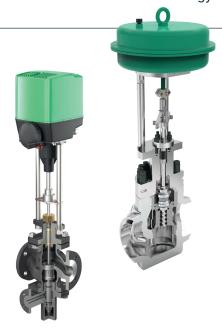

# Control and isolation valves with actuators

#### The right Valve. The right Fit.

Available in a wide range of sizes, pressure classes and end connections, CIRCOR control and isolation valves are highly customizable for various flow rates and pressure differences and are executed in either ANSI or DIN. The modular and easy-to-disassemble design enables universal use of one common economical valve body with a variety of internals in single and multi-stage versions, including balanced plugs for lower actuating forces or bellows for special sealing, for example, to meet the various standards like ISO 15848 and TA-Luft and design construction with bellow seals to manage the highly flammable nature of hydrogen.

CIRCOR's portfolio of electric and pneumatic diaphragm actuators delivers a comprehensive range of power in linear configuration with or without safety function. The RTK electric actuators are available as a mechanical fail-safe option in the closed direction or as an electrical fail-safe option in the open or closed direction. When combined with actuators and valves, these cutting-edge emergency closing units supply various control options with superior performance.