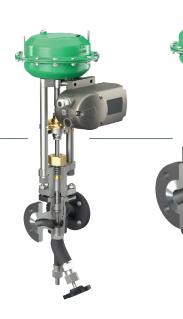

CIRCOR's portfolio of electric and pneumatic diaphragm actuators delivers a comprehensive range of power in linear configuration with or without safety function. The RTK electric actuators are available as a mechanical fail-safe option in the closed direction or as an electrical fail-safe option in the open or closed direction. When combined with actuators and valves, these cutting-edge emergency closing units supply various control options with superior performance.