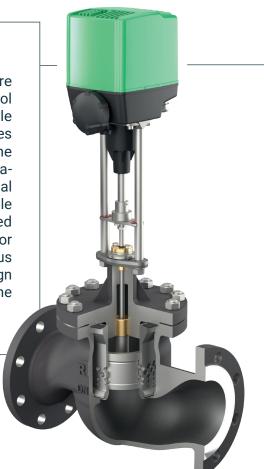

# Control and isolation valves with actuators

#### The right Valve. The right Fit.

Available in a wide range of sizes, pressure classes and end connections, CIRCOR control and isolation valves are highly customizable for various flow rates and pressure differences and are executed in either ANSI or DIN. The modular and easy-to-disassemble design enables universal use of one common economical valve body with a variety of internals in single and multi-stage versions, including balanced plugs for lower actuating forces or bellows for special sealing, for example, to meet the various standards like ISO 15848 and TA-Luft and design construction with bellow seals to manage the highly flammable nature of hydrogen.

CIRCOR's portfolio of electric and pneumatic diaphragm actuators delivers a comprehensive range of power in linear configuration with or without safety function. The RTK electric actuators are available as a mechanical fail-safe option in the closed direction or as an electrical fail-safe option in the open or closed direction. When combined with actuators and valves, these cutting-edge emergency closing units supply various control options with superior performance.