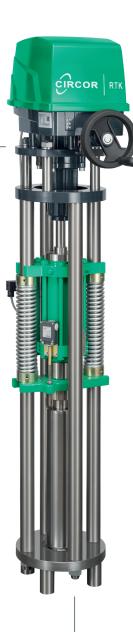

# Control and isolation valves with actuators

#### The right Valve. The right Fit.

Available in a wide range of sizes, pressure classes and end connections, CIRCOR control and isolation valves are highly customizable for various flow rates and pressure differences and are executed in either ANSI or DIN. The modular and easy-to-disassemble design enables universal use of one common economical valve body with a variety of internals in single and multi-stage versions, including balanced plugs for lower actuating forces or bellows for special sealing, for example, to meet the various standards like ISO 15848 and TA-Luft and design construction with bellow seals to manage the highly flammable nature of hydrogen.

CIRCOR's portfolio of electric and pneumatic diaphragm actuators delivers a comprehensive range of power in linear configuration with or without safety function. The RTK electric actuators are available as a mechanical fail-safe option in the closed direction or as an electrical fail-safe option in the open or closed direction. When combined with actuators and valves, these cutting-edge emergency closing units supply various control options with superior performance.