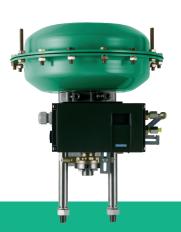

# Control and isolation valves with actuators

#### The right Valve. The right Fit.

Available in a wide range of sizes, pressure classes and end connections, CIRCOR control and isolation valves are highly customizable for various flow rates and pressure differences and are executed in either ANSI or DIN. The modular and easy-to-disassemble design enables universal use of one common economical valve body with a variety of internals in single and multi-stage versions, including balanced plugs for lower actuating forces or bellows for special sealing, for example, to meet the various standards like ISO 15848 and TA-Luft and design construction with bellow seals to manage the highly flammable nature of hydrogen.

CIRCOR's portfolio of electric and pneumatic diaphragm actuators delivers a comprehensive range of power in linear configuration with or without safety function. The RTK electric actuators are available as a mechanical fail-safe option in the closed direction or as an electrical fail-safe option in the open or closed direction. When combined with actuators and valves, these cutting-edge emergency closing units supply various control options with superior performance.