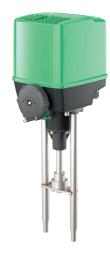

# Control and isolation valves with actuators

#### The right Valve. The right Fit.

Available in a wide range of sizes, pressure classes and end connections, CIRCOR control and isolation valves are highly customizable for various flow rates and pressure differences and are executed in either ANSI or DIN. The modular and easy-to-disassemble design enables universal use of one common economical valve body with a variety of internals in single and multi-stage versions, including balanced plugs for lower actuating forces or bellows for special sealing, for example, to meet the various standards like ISO 15848 and TA-Luft and design construction with bellow seals to manage the highly flammable nature of hydrogen.

CIRCOR's portfolio of electric and pneumatic diaphragm actuators delivers a comprehensive range of power in linear configuration with or without safety function. The RTK electric actuators are available as a mechanical fail-safe option in the closed direction or as an electrical fail-safe option in the open or closed direction. When combined with actuators and valves, these cutting-edge emergency closing units supply various control options with superior performance.