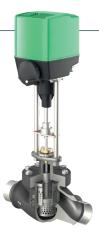

# Control and isolation valves with actuators

#### The right Valve. The right Fit.

Available in a wide range of sizes, pressure classes and end connections, CIRCOR control and isolation valves are highly customizable for various flow rates and pressure differences and are executed in either ANSI or DIN. The modular and easy-to-disassemble design enables universal use of one common economical valve body with a variety of internals in single and multi-stage versions, including balanced plugs for lower actuating forces or bellows for special sealing, for example, to meet the various standards like ISO 15848 and TA-Luft and design construction with bellow seals to manage the highly flammable nature of hydrogen.

CIRCOR's portfolio of electric and pneumatic diaphragm actuators delivers a comprehensive range of power in linear configuration with or without safety function. The RTK electric actuators are available as a mechanical fail-safe option in the closed direction or as an electrical fail-safe option in the open or closed direction. When combined with actuators and valves, these cutting-edge emergency closing units supply various control options with superior performance.