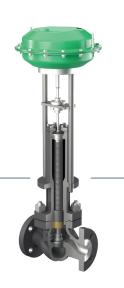

# Control and isolation valves with actuators

#### The right Valve. The right Fit.

Available in a wide range of sizes, pressure classes and end connections, CIRCOR control and isolation valves are highly customizable for various flow rates and pressure differences and are executed in either ANSI or DIN. The modular and easy-to-disassemble design enables universal use of one common economical valve body with a variety of internals in single and multi-stage versions, including balanced plugs for lower actuating forces or bellows for special sealing, for example, to meet the various standards like ISO 15848 and TA-Luft and design construction with bellow seals to manage the highly flammable nature of hydrogen.

CIRCOR's portfolio of electric and pneumatic diaphragm actuators delivers a comprehensive range of power in linear configuration with or without safety function. The RTK electric actuators are available as a mechanical fail-safe option in the closed direction or as an electrical fail-safe option in the open or closed direction. When combined with actuators and valves, these cutting-edge emergency closing units supply various control options with superior performance.