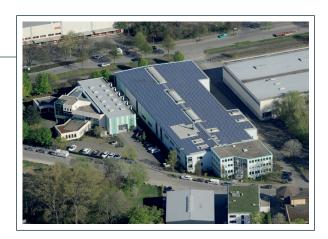

## Cologne Germany

- Founded 1962 in Gummersbach
- 150 Employees
- 70.000 sq ft.