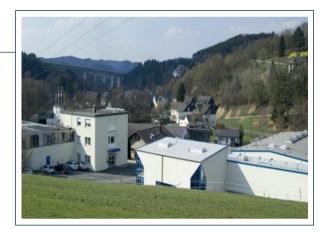

# Stuttgart Germany

- Founded 1975 in Kornwestheim
- 130 Employees
- 55.000 sq ft.