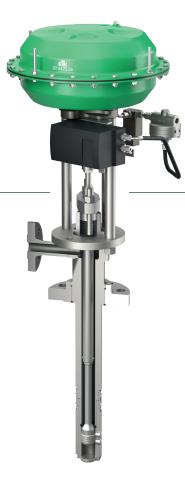

# Control and isolation valves with actuators

#### The right Valve. The right Fit.

Available in a wide range of sizes, pressure classes and end connections, CIRCOR control and isolation valves are highly customizable for various flow rates and pressure differences and are executed in either ANSI or DIN. The modular and easy-to-disassemble design enables universal use of one common economical valve body with a variety of internals in single and multi-stage versions, including balanced plugs for lower actuating forces or bellows for special sealing, for example, to meet the various standards like ISO 15848 and TA-Luft and design construction with bellow seals to manage the highly flammable nature of hydrogen.

CIRCOR's portfolio of electric and pneumatic diaphragm actuators delivers a comprehensive range of power in linear configuration with or without safety function. The RTK electric actuators are available as a mechanical fail-safe option in the closed direction or as an electrical fail-safe option in the open or closed direction. When combined with actuators and valves, these cutting-edge emergency closing units supply various control options with superior performance.